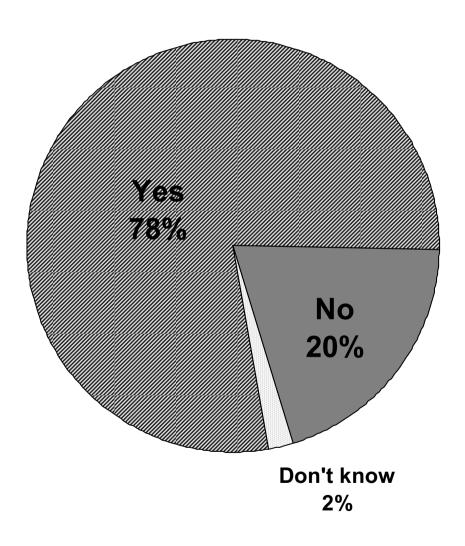

# Residents' Parking Scheme Consultation Results

(Appendix B - Questionnaire)

#### **Cross Section of Respondents**



#### How many vehicles are operated from your property?



#### How many of these vehicles are typically parked on-street?



### Do you experience parking difficulties in your street?



## Are some of these vehicles related to local facilities or amenities within your community?



Thinking about a regenerated town centre and its increased shopping and working opportunities, would a residents' parking scheme in your road be beneficial?



Would you support a proposal for resident parking if there were a charge for permits?



Do you think there should be a limit on the number of permits issued per property?



How many residents permits per property do you feel would be fair?



If a residents' parking scheme were introduced in the future, which of these operating hours would be most beneficial to you?



And what about days of the week that the scheme would operate?