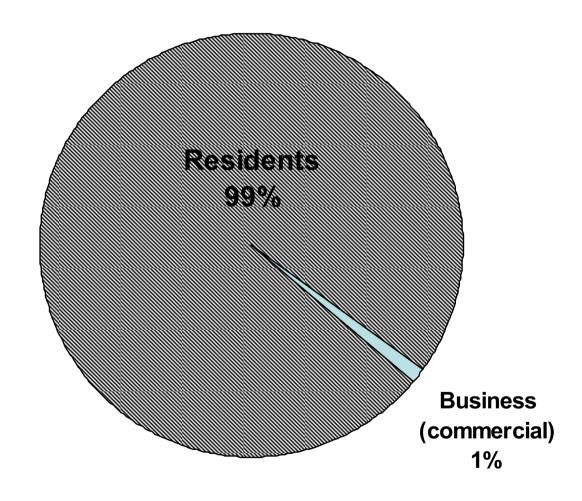

# Residents' Parking Scheme Consultation Results

(Appendix B - Questionnaire)

#### **Cross Section of Respondents**



#### How many vehicles are operated from your property?



#### How many of these vehicles are typically parked on-street?



### Do you experience parking difficulties in your street?



## Are some of these vehicles related to local facilities or amenities within your community?



Thinking about a regenerated town centre and its increased shopping and working opportunities, would a residents' parking scheme in your road be beneficial?



Would you support a proposal for resident parking if there were a charge for permits?



Do you think there should be a limit on the number of permits issued per property?



How many residents permits per property do you feel would be fair?



If a residents' parking scheme were introduced in the future, which of these operating hours would be most b