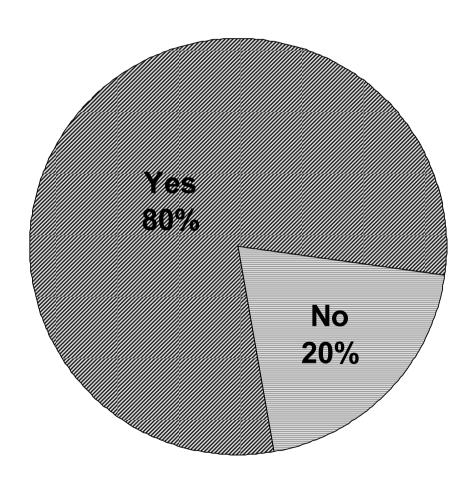

Would you support a proposal for resident parking if there were a charge for permits?

Do you think there should be a limit on the number of permits issued per property?

How many residents permits per property do you feel would be fair?