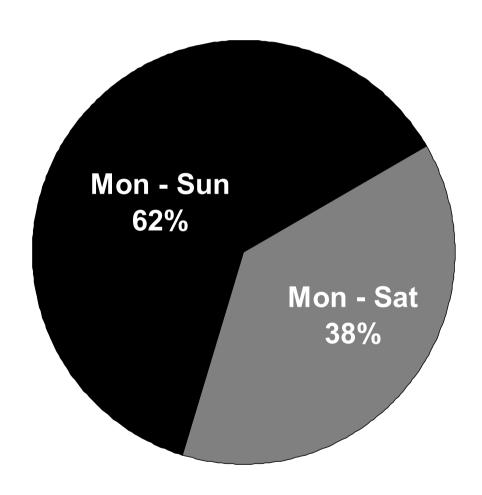

If a residents' parking scheme were introduced in the future, which of these operating hours would be most beneficial to you?

And what about days of the week that the scheme would operate?