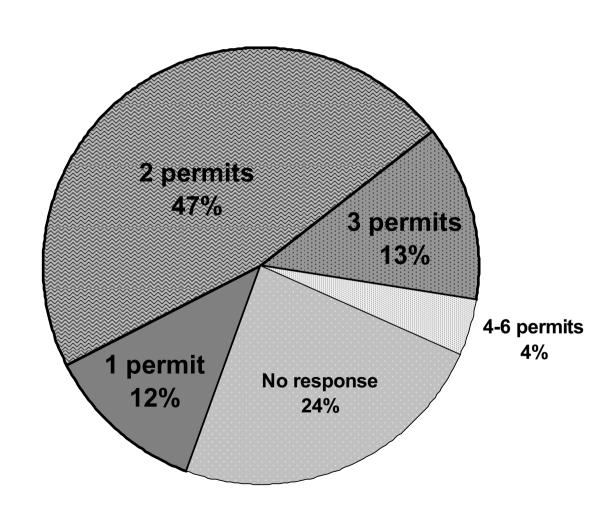

Would you support a proposal for resident parking if there were a charge for permits?

Do you think there should be a limit on the number of permits issued per property?

How many residents permits per property do you feel would be fair?