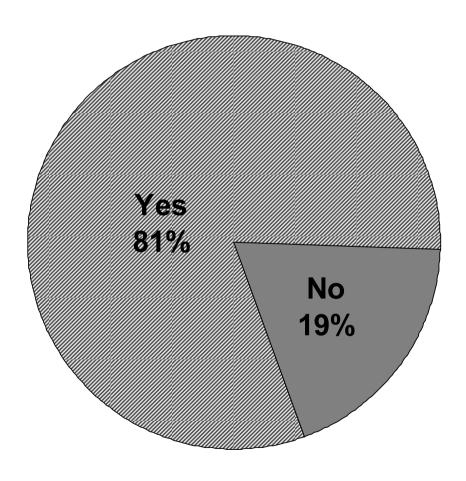

# Residents' Parking Scheme Consultation Results

(Appendix B - Questionnaire)

#### **Cross Section of Respondents**



#### How many vehicles are operated from your property?



#### How many of these vehicles are typically parked on-street?



### Do you experience parking difficulties in your street?



## Are some of these vehicles related to local facilities or amenities within your community?



Thinking about a regenerated town centre and its increased shopping and working opportunities, would a residents' parking scheme in your road be beneficial?



Would you support a proposal for resident parking if there were a charge for permits?



Do you think there should be a limit on the number of permits issued per property?



How many residents permits per property do you feel would be fair?



If a residents' parking scheme were introduced in the future, which of these operating hours would be most beneficial to you?



And what about days of the week that the scheme would operate?