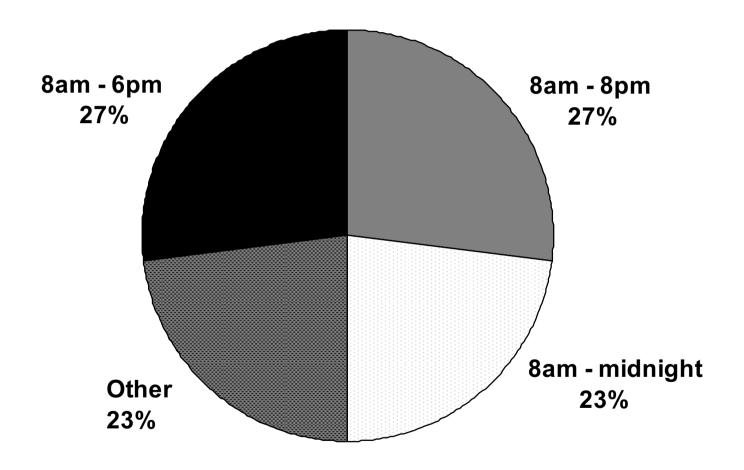

If a residents' parking scheme were introduced in the future, which of these operating hours would be most beneficial to you?

And what about days of the week that the scheme would operate?