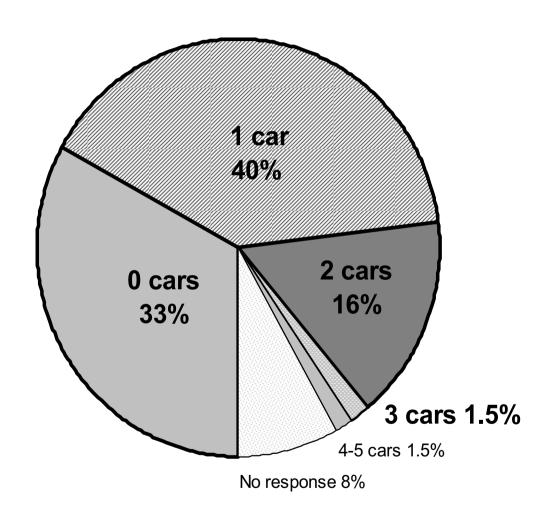

# Residents' Parking Scheme Consultation Results

(Appendix B - Questionnaire)

#### **Cross Section of Respondents**



#### How many vehicles are operated from your property?



#### How many of these vehicles are typically parked on-street?



### Do you experience parking difficulties in your street?



## Are some of these vehicles related to local facilities or amenities within your community?



Thinking about a regenerated town centre and its increased shopping and working opportunities, would a residents' parking scheme in your road be beneficial?



Would you support a proposal for resident parking if there were a charge for permits?



Do you think there should be a limit on the number of permits issued per property?



How many residents permits per property do you feel would be fair?



If a residents' parking scheme were introduced in the future, which of these operating hours would be most beneficial to you?



And what about days of the week that the scheme would operate?