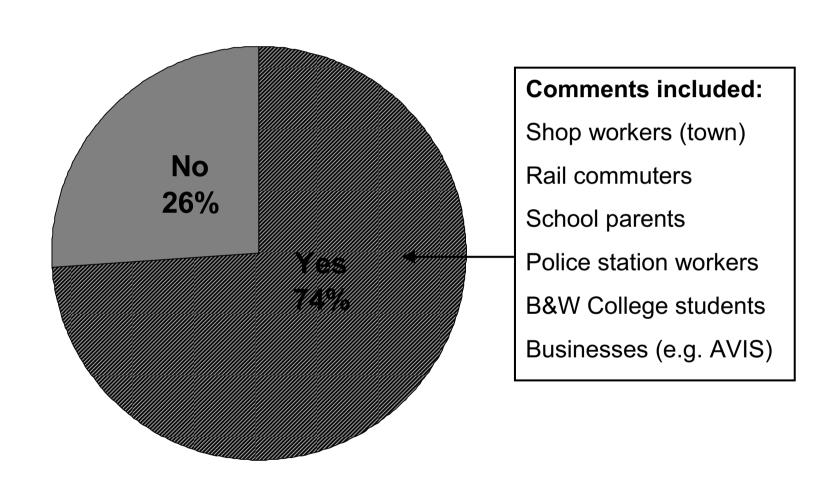

## Are some of these vehicles related to local facilities or amenities within your community?

Thinking about a regenerated town centre and its increased shopping and working opportunities, would a residents' parking scheme in your road be beneficial?