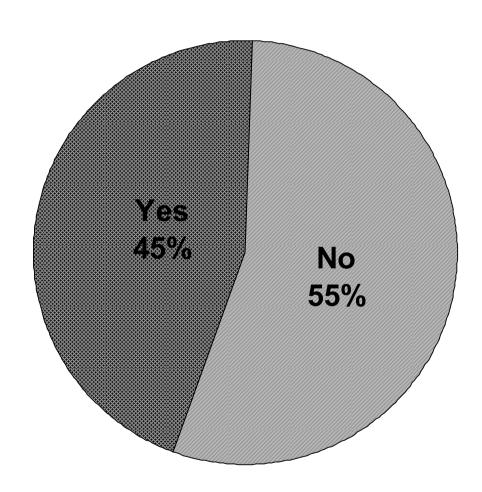

Would you support a proposal for resident parking if there were a charge for permits?

Do you think there should be a limit on the number of permits issued per property?

How many residents permits per property do you feel would be fair?