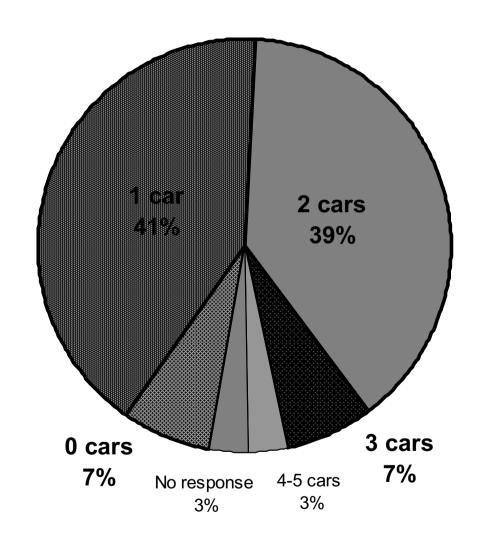

# Residents' Parking Scheme Consultation Results

(Appendix B - Questionnaire)

#### **Cross Section of Respondents**



#### How many vehicles are operated from your property?



#### How many of these vehicles are typically parked on-street?



### Do you experience parking difficulties in your street?



## Are some of these vehicles related to local facilities or amenities within your community?



Thinking about a regenerated town centre and its increased shopping and working opportunities, would a residents' parking scheme in your road be beneficial?



Would you support a proposal for resident parking if there were a charge for permits?



Do you think there should be a limit on the number of permits issued per property?



How many residents permits per property do you feel would be fair?



If a residents' parking scheme were introduced in the future, which of these operating hours would be most beneficial to you?



And what about days of the week that t